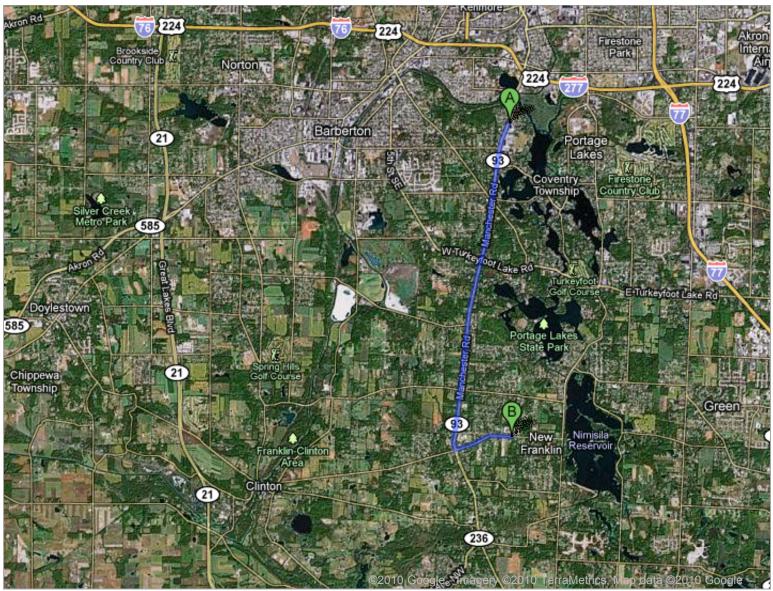

## **Driving directions to Manchester Local School**

To 3300 ab2he962 tails that are visible on the screen, use the "Print" link next to the map.

Coventry Local School District 3089 Manchester Road Akron, OH 44319-1026 (330) 644-8489

Head south on OH-93 S/Manchester Rd toward Rood Dr 1.

2. Turn left at W Nimisila Rd

5.6 mi

1.0 mi

- Manchester Local School (B)

These directions are for planning purposes only. You may find that construction projects, traffic, weather, or other events may cause conditions to differ from the map results, and you should plan your route accordingly. You must obey all signs or notices regarding your route. Map data ©2010 Google